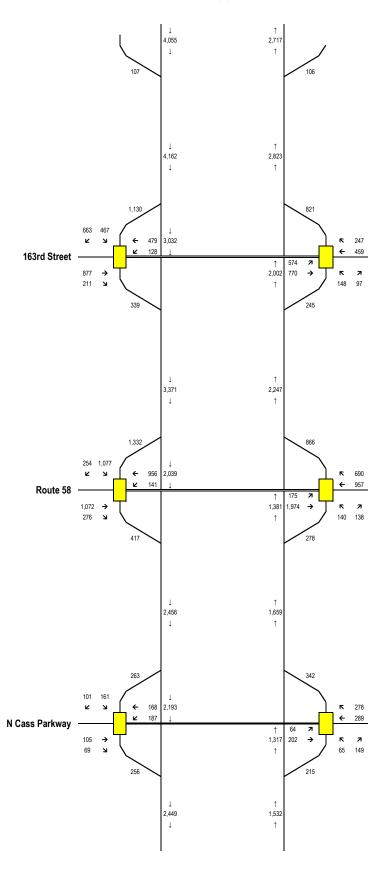

| 23:45 | 64.8      | 64.8      | 64.4 | 64.4 | 65.8 | 65.8  | 68.1      | 65.4          |

AM I-49 Gateway to Kansas City, Cass County, MO Peak-Hour Balanced Traffic Volumes 2020



AM I-49 Gateway to Kansas City, Cass County, MO Peak-Hour Balanced Traffic Volumes 2023



AM I-49 Gateway to Kansas City, Cass County, MO Peak-Hour Balanced Traffic Volumes 2045



PM I-49 Gateway to Kansas City, Cass County, MO Peak-Hour Balanced Traffic Volumes 2020



PM I-49 Gateway to Kansas City, Cass County, MO Peak-Hour Balanced Traffic Volumes 2023



PM I-49 Gateway to Kansas City, Cass County, MO Peak-Hour Balanced Traffic Volumes 2045