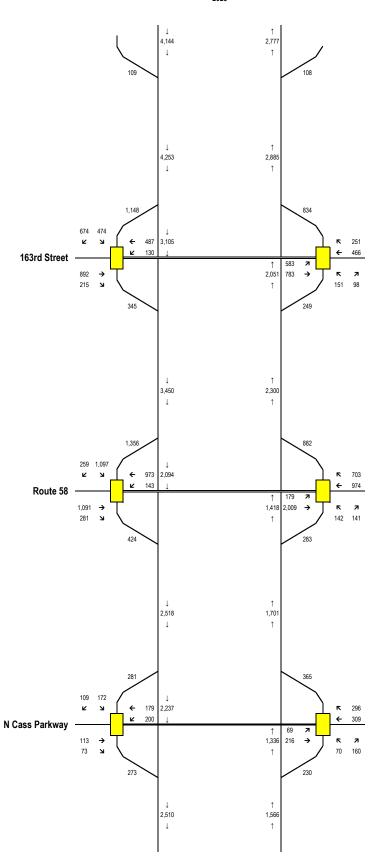

| 23:45 | 64.8      | 64.8      | 64.4 | 64.4 | 65.8 | 65.8  | 68.1      | 65.4          |

AM I-49 Gateway to Kansas City, Cass County, MO Peak-Hour Balanced Traffic Volumes 2020



AM I-49 Gateway to Kansas City, Cass County, MO Peak-Hour Balanced Traffic Volumes 2023



AM I-49 Gateway to Kansas City, Cass County, MO Peak-Hour Balanced Traffic Volumes 2045



PM I-49 Gateway to Kansas City, Cass County, MO Peak-Hour Balanced Traffic Volumes 2020



PM I-49 Gateway to Kansas City, Cass County, MO Peak-Hour Balanced Traffic Volumes 2023



PM I-49 Gateway to Kansas City, Cass County, MO Peak-Hour Balanced Traffic Volumes 2045