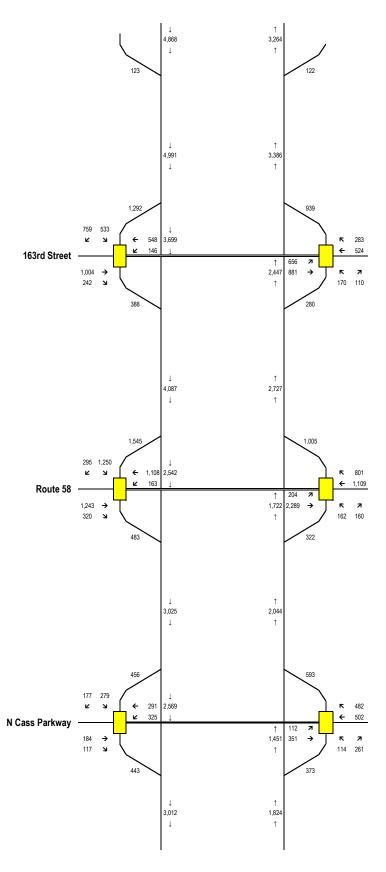

| 23:45 | 64.8      | 64.8      | 64.4 | 64.4 | 65.8 | 65.8  | 68.1      | 65.4          |

AM I-49 Gateway to Kansas City, Cass County, MO Peak-Hour Balanced Traffic Volumes 2020



AM I-49 Gateway to Kansas City, Cass County, MO Peak-Hour Balanced Traffic Volumes 2023



AM I-49 Gateway to Kansas City, Cass County, MO Peak-Hour Balanced Traffic Volumes 2045



PM I-49 Gateway to Kansas City, Cass County, MO Peak-Hour Balanced Traffic Volumes 2020



PM I-49 Gateway to Kansas City, Cass County, MO Peak-Hour Balanced Traffic Volumes 2023



PM I-49 Gateway to Kansas City, Cass County, MO Peak-Hour Balanced Traffic Volumes 2045