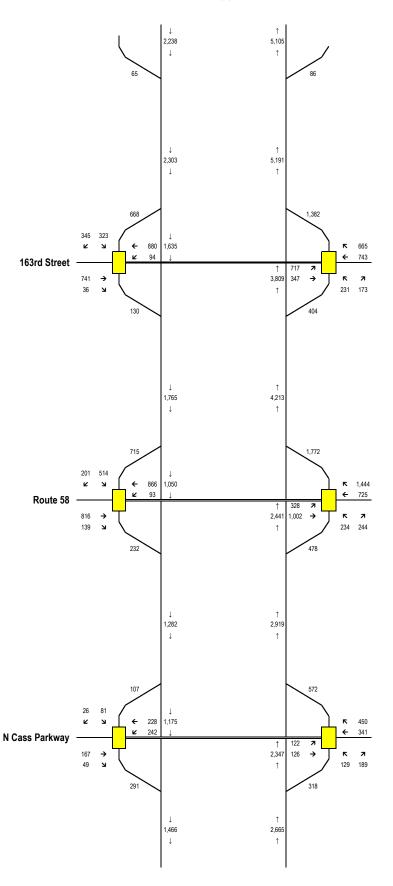

| 23:45 | 64.8      | 64.8      | 64.4 | 64.4 | 65.8 | 65.8  | 68.1      | 65.4          |

AM I-49 Gateway to Kansas City, Cass County, MO Peak-Hour Balanced Traffic Volumes 2020



AM I-49 Gateway to Kansas City, Cass County, MO Peak-Hour Balanced Traffic Volumes 2023



AM I-49 Gateway to Kansas City, Cass County, MO Peak-Hour Balanced Traffic Volumes 2045



PM I-49 Gateway to Kansas City, Cass County, MO Peak-Hour Balanced Traffic Volumes 2020



PM I-49 Gateway to Kansas City, Cass County, MO Peak-Hour Balanced Traffic Volumes 2023



PM I-49 Gateway to Kansas City, Cass County, MO Peak-Hour Balanced Traffic Volumes 2045