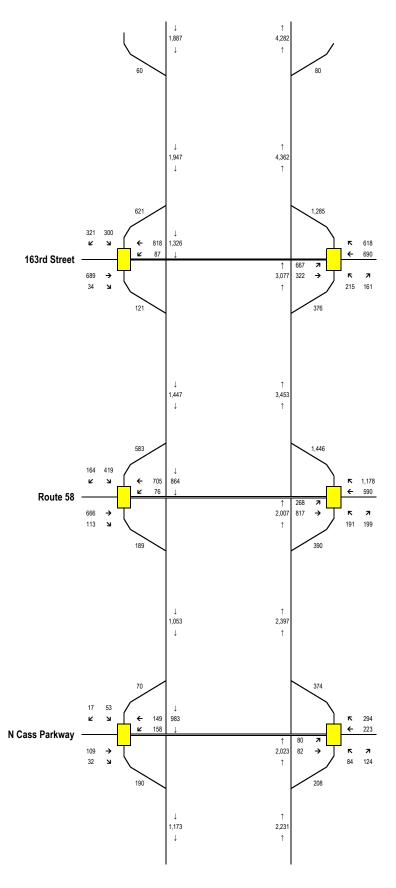

| 23:45 | 64.8      | 64.8      | 64.4 | 64.4 | 65.8 | 65.8  | 68.1      | 65.4          |

AM I-49 Gateway to Kansas City, Cass County, MO Peak-Hour Balanced Traffic Volumes 2020



AM I-49 Gateway to Kansas City, Cass County, MO Peak-Hour Balanced Traffic Volumes 2023



AM I-49 Gateway to Kansas City, Cass County, MO Peak-Hour Balanced Traffic Volumes 2045



PM I-49 Gateway to Kansas City, Cass County, MO Peak-Hour Balanced Traffic Volumes 2020



PM I-49 Gateway to Kansas City, Cass County, MO Peak-Hour Balanced Traffic Volumes 2023



PM I-49 Gateway to Kansas City, Cass County, MO Peak-Hour Balanced Traffic Volumes 2045