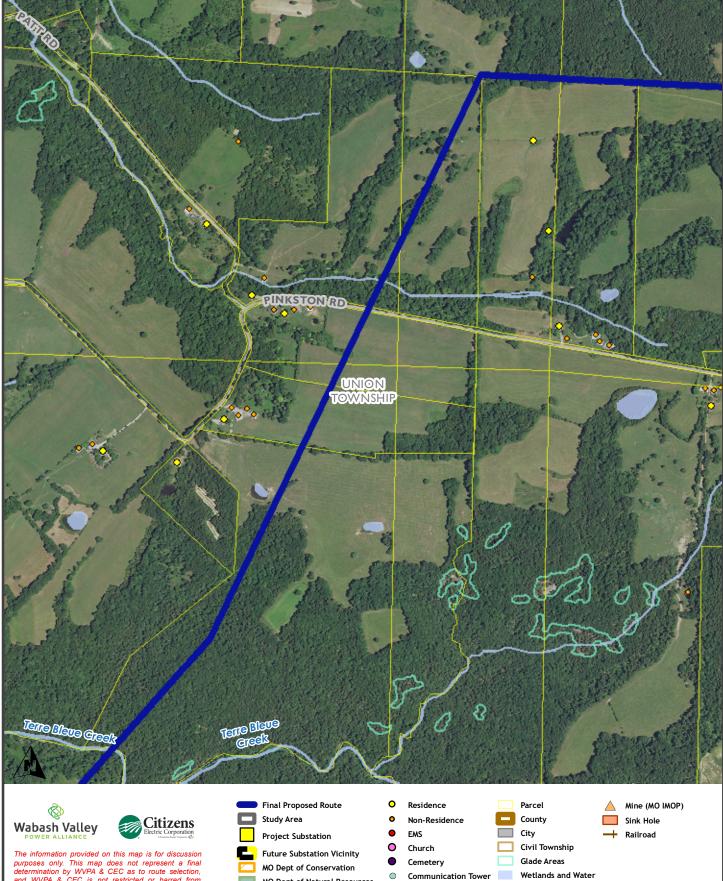

The information provided on this map is for discussion purposes only. This map does not represent a final determination by WVPA & CEC as to route selection, and WVPA & CEC is not restricted or barred from modifying or deviating from the routes proposed, or considering new or different routes. The proposed final route is shown as one color. All landowners within the study are a edviced to take enced as the original study area are advised to stay engaged as the project.

| Final Proposed Route         |
|------------------------------|
| Study Area                   |
| Project Substation           |
| Future Substation Vicinity   |
| MO Dept of Conservation      |
| MO Dept of Natural Resources |

Conservation Opportunity Area

500 Ω Feet

SALEM BULK-VALLEY VIEW PROJECT

## **DETAILED ROUTE MAPS**

**Floodplain** 

Stream

Existing Transmission